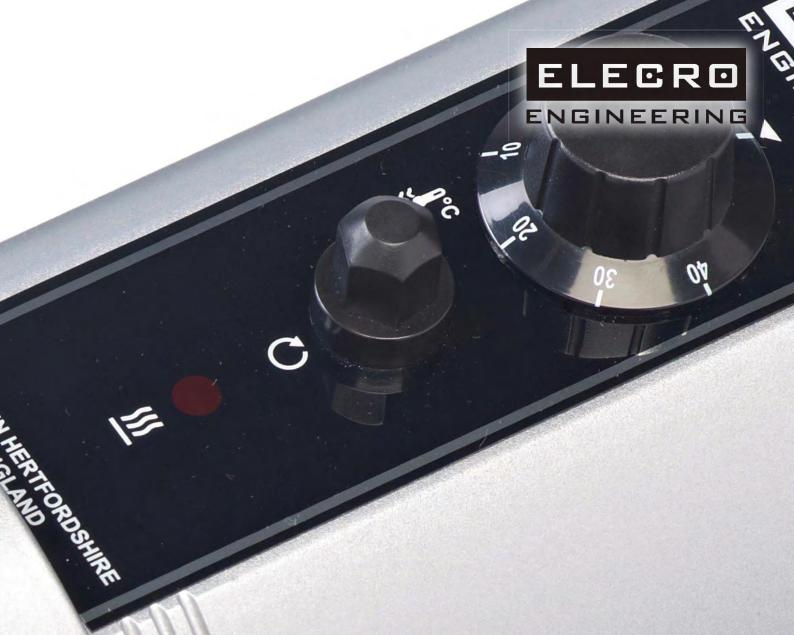

#### **Product Overview**

- Easy to install
- Robust and durable
- Compact design
- Corrosion resistant titanium heating element
- BS 316Lstainless steel flow tube (EN1.4432)
- Available with titanium flow tube – suitable for sea water use
- 3-yearwarranty
- 100% operational efficiency throughout product life

Flexible and adaptable, the Elecro Nano Spa heater has been specifically designed to allow you to customise the product according to your individual requirements.

All Elecro electric heaters feature our unique and proven coiled heating element technology whereby a turbulent vortexis created in the water flow. This delivers outstanding efficiency and extended life expectancy by preventing the build up of mineral deposits on the heating element.

Multiple options are available to allow easy integration into any system.

Compact in design, robust and durable, the Elecro Nano Spa heater affords a tailor-made approach to your spa heating solution.

As standard the Nano Spa Heater is supplied fully pre-wiredincluding: