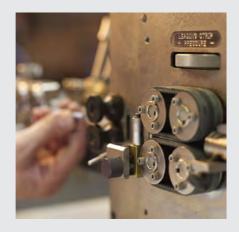

Flexible and adaptable, the Elecro Nano Spa heater has been specifically designed to allow you to customise the product according to your individual requirements.

All Elecro electric heaters feature our unique and proven coiled heating element technology whereby a turbulent vortexis created in the water flow. This delivers outstanding efficiency and extended life expectancy by preventing the build up of mineral deposits on the heating element.

Multiple options are available to allow easy integration into any system.

Compact in design, robust and durable, the Elecro Nano Spa heater affords a tailor-made approach to your spa heating solution.

As standard the Nano Spa Heater is supplied fully pre-wiredincluding:

- Relay
- Analogue Temperature Sensor
- Flow Sensor
- Overheat Sensor
- Power Supply Cable

As the Nano Spa Heater is fully customisablewe can also offer the following options:

- •Pre-fitted NTCor PTC temperature sensor
- Control circuit signal output cable