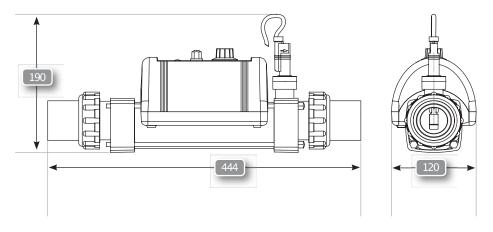

: Titanium

Flow tube: BS 316LStainless Steel (EN1.4432)or Titanium

Wiring: High temperature, silicone sheathed,

multi-strandcopper conductors

Seals: Special formula high temperature polymer

Water connections:  $1^{1}/_{2}$ "BSP female thread supplied with ABS  $1^{1}/_{2}$ " to 50mm unions

Working pressure: 4 bar maximum





| Standard Output 230V1 Phase | Load   | Product code |
|-----------------------------|--------|--------------|
| 1-kW                        | 5-Amp  | N-SPA-1-R    |
| 2-kW                        | 9-Amp  | N-SPA-2-R    |
| 3-kW                        | 13-Amp | N-SPA-3-R    |
| 4-kW                        | 18-Amp | N-SPA-4-R    |
| 5-kW                        | 22-Amp | N-SPA-5-R    |
| 6-kW                        | 27-Amp | N-SPA-6-R    |

#### Dimensions





# **Elecro Engineering**

- Electric Swimming Pool Heaters
- Solar Swimming Pool Heaters
- Electric Spa Heater
- Aquatic & Tropical Marine Heaters
- Custom–Made Heaters
- Heat Exchangers
- Heating Controls
- Water Treatment

Elecro is a family-owned and managed, British manufacturer of quality swimming pool equipment including electric heaters, heat exchangers and water treatment units.

Our products are exported worldwide through our close partnerships with distributors.

Because innovation is at the heart of what we do we continue to invest heavily in research and development.

We also invest in our people and are proud of our dedicated and expert team of technicians, designers and engineers, who help to continually deliver our state-of-the-artsolutions and superior customer service.