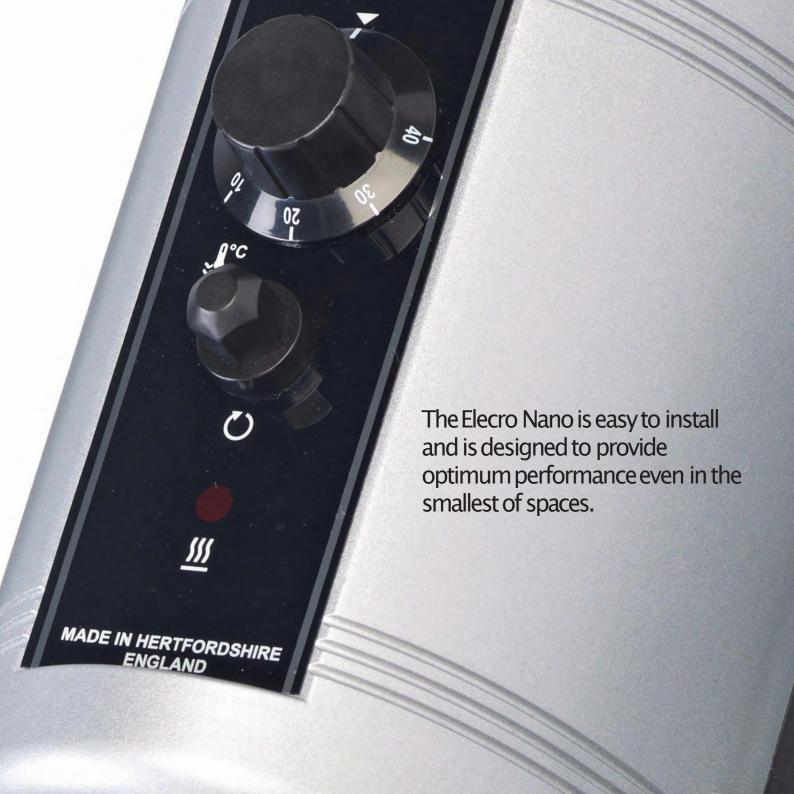

Flexible and adaptable, the Elecro Nano Spa heater has been specifically designed to allow you to customise the product according to your individual requirements.

All Elecro electric heaters feature our unique and proven coiled heating element technology whereby a turbulent vortexis created in the water flow. This delivers outstanding efficiency and extended life expectancy by preventing the build up of mineral deposits on the heating element.

Multiple options are available to allow easy integration into any system.

Compact in design, robust and durable, the Elecro Nano Spa heater affords a tailor-made approach to your spa heating solution.

As standard the Nano Spa Heater is supplied fully pre-wiredincluding: