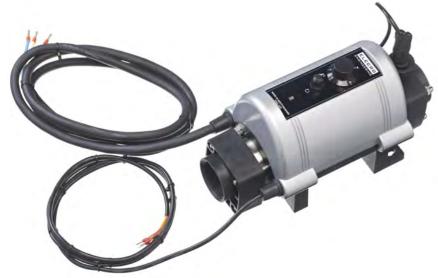

### Pool + Spa Heater 1-kW to 6-kW

Specification and Models Power supply:

Power supply: 220~240Vsingle phase

Flow requirements: Minimum flow  $=1m^3/h$ 

Maximum flow  $=17m^3/h$ 

Heating elements: Titanium

Flow tube: BS 316LStainless Steel (EN1.4432)or Titanium

Wiring: High temperature, silicone sheathed,

multi-strandcopper conductors

Seals: Special formula high temperature polymer

Water connections:  $1^{1}/_{2}$ "BSP female thread supplied with ABS  $1^{1}/_{2}$ " to 50mm unions

Working pressure: 4 bar maximum

| Standard Output 230V1 Phase | Load   | Product code |
|-----------------------------|--------|--------------|
| 1-kW                        | 5-Amp  | N-SPA-1-R    |
| 2-kW                        | 9-Amp  | N-SPA-2-R    |
| 3-kW                        | 13-Amp | N-SPA-3-R    |
| 4-kW                        | 18-Amp | N-SPA-4-R    |
| 5-kW                        | 22-Amp | N-SPA-5-R    |
| 6-kW                        | 27-Amp | N-SPA-6-R    |